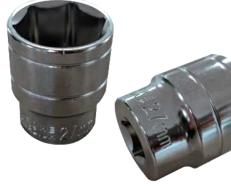

## **Hex Socket**

YUXI can provide 1-1/16" Hex Socket Toll for installation and removing recessed nuts and bolts of their water heater anode rods. This hex socket is made of high quality alloy steel and is nickel chrome plated for resisting the corrosion.

## **SPECIFICATIONS**

| Drive    | 1/2 inch                   |
|----------|----------------------------|
| Socket   | 1-1/16 inch                |
| Height   | 3.2 or 1.6 inch available  |
| Material | Nickel chrome plated steel |