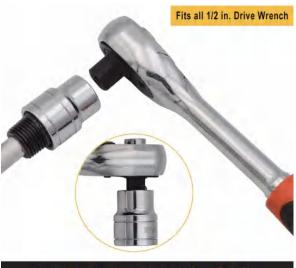

## **Hex Socket**

YUXI can provide 1-1/16" Hex Socket Toll for installation and removing recessed nuts and bolts of their water heater anode rods. This hex socket is made of high quality alloy steel and is nickel chrome plated for resisting the corrosion.

Office: +86(574)8388 2233

Dongxi, Xinqiao, Xiangshan <u>Ningbo 31</u>5725, P.R.China

info@yuxi-anode.com

www.yuxi-anode.com

Installs & Removes Recessed Nuts & Bolts.

## **SPECIFICATIONS**

| Drive    | 1/2 inch                   |
|----------|----------------------------|
| Socket   | 1-1/16 inch                |
| Height   | 3.2 or 1.6 inch available  |
| Material | Nickel chrome plated steel |