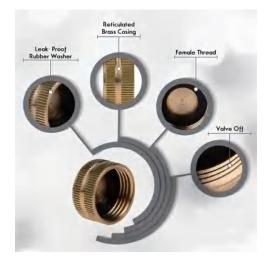

## **Brass Cap**

YUXI can provide 3/4" American Standard Hose End Cap which is made of heavy-duty brass. These solid brass female threaded 3/4" end caps screw on quickly and easily to create a seal that stops leaks and drips all year round.

## **SPECIFICATIONS**

| Shell      | Brass                          |
|------------|--------------------------------|
| Seal       | Rubber                         |
| Thread     | 3/4" Standard American         |
| Components | Teflon Plumber's Tape Included |