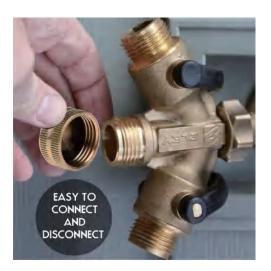

## **Brass Cap**

YUXI can provide 3/4" American Standard Hose End Cap which is made of heavy-duty brass. These solid brass female threaded 3/4" end caps screw on quickly and easily to create a seal that stops leaks and drips all year round.

## **SPECIFICATIONS**

| Shell      | Brass                          |
|------------|--------------------------------|
| Seal       | Rubber                         |
| Thread     | 3/4" Standard American         |
| Components | Teflon Plumber's Tape Included |